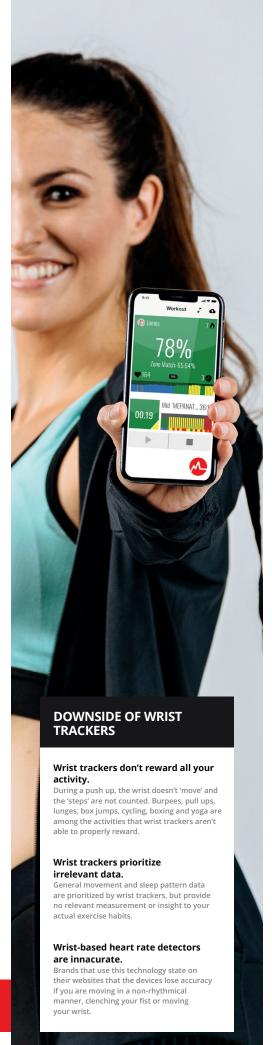

# MYZONE VS. WRIST TRACKERS

It takes more than step counts to see real results.

#### **HOW MYZONE MAKES A DIFFERENCE?**

### Myzone Rewards your overall Effort.

Myzone measures your heart-rate during exercise and monitors all activity as a whole. Rather than counting steps, Myzone tracks your intensity throughout any exercise, i.e. strength training, cycling, HIIT, yoga, etc., by monitoring your % of max HR with 5 simple, colored-coded zones which is further translated into Myzone Effort Points (MEPs).

### Tracking your progress is easy.

The Myzone belt only measures data while you are wearing it. You can keep track of your workouts and monitor your exercise activity in the Body Metrics section of the Myzone app, which provides accurate data on your fitness progression overtime.

#### Accuracy is the key.

Myzone's MZ-3 and MZ-1 belts are the most versatile fitness tracker with 99.4% accuracy to an EKG. The tracker is worn around your chest and monitors your heart-rate during exercise, recording all movement, which is then translated into your overall effort percentage. The effort zones are personalized based on your Max Heart Rate, ensuring you get accurate feedback from each workout