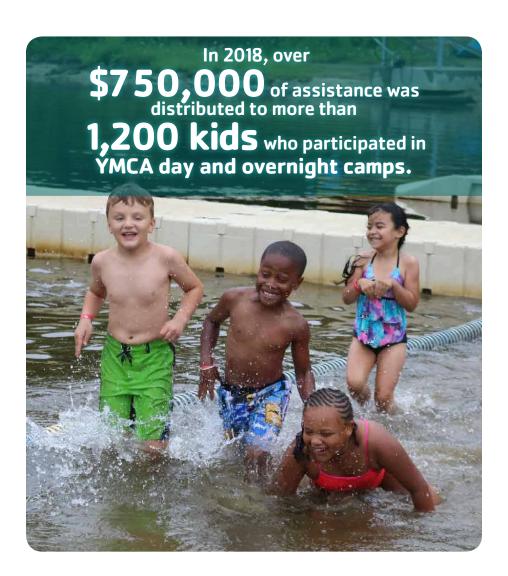

# HELP SEND KIDS TO CAMP! CHILDREN WHO ATTEND SUMMER CAMP DO BETTER ACADEMICALLY THROUGHOUT THE YEAR.